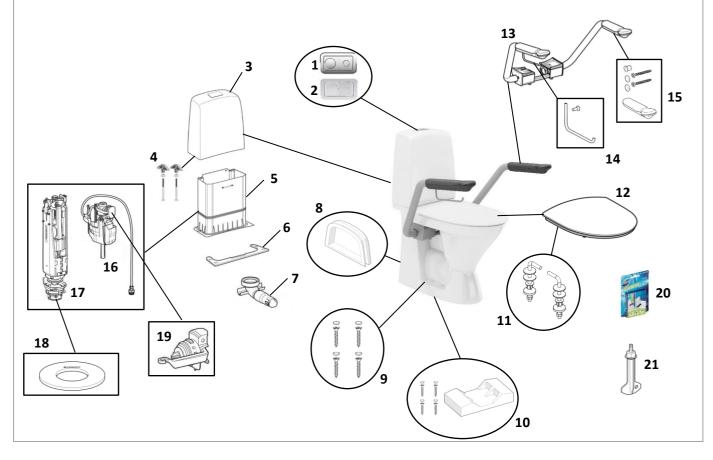

#### CONTENTS

| 1   | TECH  | HNICAL DATA                              | 2  |
|-----|-------|------------------------------------------|----|
| 2   | тоо   | LS REQUIRED – NOT SUPPLIED               | 2  |
| 3   | PRE-  | -INSTALLATION                            | 3  |
|     | 3.1   | AS 1428.1 ACCESSIBLE SET OUT             | 3  |
| 3.2 |       | RECOMMENDED MINIMUM SET OUT              | 3  |
|     | 3.3   | MINIMUM SET-OUT                          | 3  |
|     | 3.4   | 45° CORNER SET UP – WITHOUT ARMS         | 4  |
|     | 3.5   | 45° CORNER SET UP – WITH ARMS            | 4  |
|     | 3.6   | WATER INLET CONNECTION                   | 4  |
| 4   | DIME  | ENSIONS                                  | 5  |
| 5   | INST  | ALLATION                                 | 5  |
|     | 5.1   | FLOOR MOUNTING INSTRUCTIONS              | 5  |
|     | 5.1.1 | DIRECT FLOOR MOUNTING WITH FLOOR FIXINGS | 6  |
|     | 5.1.2 | FLOOR MOUNTING WITH FLOOR BRACKET        | 7  |
|     | 5.2   | REAR HOLE COVER INSTALLATION             | 8  |
|     | 5.3   | INSTALLING SEAT AND SUPPORT ARMS         | 9  |
|     | 5.4   | REPLACING THE FLUSH BUTTON               |    |
|     | 5.5   | ACCESSING INTERNAL CISTERN COMPONENTS    |    |
| 6   |       | UBLESHOOTING                             |    |
| 7   | SPAF  | RE PARTS                                 |    |
|     | 7.1   | SEAT AND SUPPORT ARM VARIANTS            |    |
| 8   |       | CODES MATRIX                             |    |
| 9   | CARI  | E INSTRUCTIONS                           |    |
|     | 9.1   | GENERAL CARE INSTRUCTIONS                | -  |
|     | 9.2   | INSTALLING IFO FRESH STICKS              |    |
| 1(  | ) W   | /ARRANTY                                 | 15 |

#### 7 SPARE PARTS

| No. | Item Code    | Description                                                 |
|-----|--------------|-------------------------------------------------------------|
| 1   | Z97251       | Ifo Spira Dual Flush Button - Chrome                        |
| 2   | 502.616.21.1 | Ifo Spira Dual Flush Button Raised - Chrome                 |
| 3   | Z90710       | Ifo Spira Ceramic Shroud Cover                              |
| 4   | Z98949       | Ifo Cistern Fixing Screw & Clip (Pair)                      |
| 5   | Z97202       | Ifo Spira Inner Cistern Tank with Seal                      |
| 6   | Z97230       | Ifo Spira Cistern Gasket Foam Seal                          |
| 7   | Z98512       | Ifo Spira Flush Water Distributer                           |
| 8   | 712782       | Ifo Rubber Cover to Suit Spira Toilet                       |
| 9   | 245.447.00.1 | Ifo Pan Screw and Caps Kit (8pcs)                           |
| 10  | 108.99.02.90 | Floor Mounting Bracket Kit for Ifo Toilet                   |
| 11  | BD1999       | Pressalit Hinge Replacement Kit                             |
| 12  | -            | Seat (See 7.1 Seat Variants)                                |
| 13  | -            | Support Arms (See 7.1 Support Arm Variants)                 |
| 14  | 245.453.00.1 | Ifo Handle for Armrests with Fastening Material             |
| 15  | 502.341.00.1 | Ifo Toilet Roll Holder for Armrests with Fastening Material |
| 16  | 244.901.00.1 | Ifo Spira Fill Valve, Typ 333, AG, 1/2"                     |
| 17  | 244.903.00.1 | Ifo Spira Flush Valve, Typ 245, Adjustable                  |
| 18  | 816.418.00.1 | Ifo Outlet Valve Seal                                       |
| 19  | 243.801.00.1 | Ifo Inlet Valve Arm & Seal                                  |
| 20  | 94690        | Ifo Fresh Sticks, Suits Spira/Sign Toilets (5 Pcs) - Blue   |
| 21  | Z91960       | Ifo Cistern Key with Hex & T25 Torx                         |

#### 7.1 SEAT AND SUPPORT ARM VARIANTS

#### 12 - Seat Options

| Item Code     | Description                                                                   |  |  |  |  |  |  |  |  |  |
|---------------|-------------------------------------------------------------------------------|--|--|--|--|--|--|--|--|--|
| 99492         | Ifo Double Flap Toilet Seat for Spira 6261, Quick Release – White*            |  |  |  |  |  |  |  |  |  |
| 99496         | Ifo Double Flap Toilet Seat for Spira 6261, Quick Release – Red*              |  |  |  |  |  |  |  |  |  |
| 99493         | Ifo Double Flap Toilet Seat for Spira 6261, Soft-Close, Quick Release - White |  |  |  |  |  |  |  |  |  |
| 99497         | Ifo Double Flap Toilet Seat for Spira 6261, Soft-Close, Quick Release - Black |  |  |  |  |  |  |  |  |  |
| 554112-BD1999 | Pressalit Double Flap Grey Toilet Seat                                        |  |  |  |  |  |  |  |  |  |
| 553112-BD1999 | Pressalit Single Flap Grey Toilet Seat                                        |  |  |  |  |  |  |  |  |  |
| 554068-BD1999 | Pressalit Double Flap Bermuda Blue Toilet Seat                                |  |  |  |  |  |  |  |  |  |
| 553068-BD1999 | Pressalit Single Flap Bermuda Blue Toilet Seat                                |  |  |  |  |  |  |  |  |  |
| 554108-BD1999 | Pressalit Double Flap <b>Dark Blue</b> Toilet Seat                            |  |  |  |  |  |  |  |  |  |
| 553108-BD1999 | Pressalit Single Flap Dark Blue Toilet Seat                                   |  |  |  |  |  |  |  |  |  |
| 554000-BD1999 | Pressalit Double Flap White Toilet Seat                                       |  |  |  |  |  |  |  |  |  |
| 553000-BD1999 | Pressalit Single Flap White Toilet Seat                                       |  |  |  |  |  |  |  |  |  |
| 554001-BD1999 | Pressalit Double Flap <b>Black</b> Toilet Seat                                |  |  |  |  |  |  |  |  |  |

# 13 - Support Arm OptionsItem CodeDescription502.299.00.1Ifo Armrests, Tiltable, Suits Spira/Sign Toilets with Single Toilet Roll HolderR1192112Pressalit Support Arms with Dual Toilet Roll Holders & No Nurse CallR1194112Pressalit Support Arms with Dual Toilet Roll Holders & Left Hand Nurse CallR1193112Pressalit Support Arms with Dual Toilet Roll Holders & Right Hand Nurse Call

# 8 KIT CODES MATRIX

|              | lfo Spira 6261 Toilet | Raised Flush Button | Rubber Back Cover | Floor Bracket | lfo Support Arms | Pressalit Support Arms No Nurse Call | Pressalit Support Arms LH Nurse Call | Pressalit Support Arms RH Nurse Call | lfo Double Flap Toilet Seat - White | Ifo Double Flap Toilet Seat - Soft-Close White | lfo Double Flap Toilet Seat - Red | Ifo Double Flap Toilet Seat - Soft-Close Black | Pressalit Double Flap Toilet Seat - Grey | Pressalit Double Flap Toilet Seat - Bermuda Blue | Pressalit Double Flap Toilet Seat - Black | Pressalit Double Flap Toilet Seat - Matt Black | Pressalit Double Flap Toilet Seat - Dark Blue | Pressalit Single Flap Toilet Seat - Grey | Pressalit Single Flap Toilet Seat - Bermuda Blue | Pressalit Double Flap Toilet Seat - White | Pressalit Single Flap Toilet Seat - White                              | Pressalit Single Flap Toilet Seat - Dark Blue |
|--------------|-----------------------|---------------------|-------------------|---------------|------------------|--------------------------------------|--------------------------------------|--------------------------------------|-------------------------------------|------------------------------------------------|-----------------------------------|------------------------------------------------|------------------------------------------|--------------------------------------------------|-------------------------------------------|------------------------------------------------|-----------------------------------------------|------------------------------------------|--------------------------------------------------|-------------------------------------------|------------------------------------------------------------------------|-----------------------------------------------|
|              | Ife                   | R                   | R                 | ш             | Ife              | ٩                                    | ٩                                    | ٩                                    | Ife                                 | Ife                                            | Ife                               | Ife                                            | ٩                                        | ٩                                                | ٩                                         | ٩                                              | ٩                                             | ٩                                        | Ъ                                                | ٩                                         | Ъ                                                                      | ٩                                             |
| 108.00.03.00 | •                     | •                   | •                 | •             |                  |                                      |                                      |                                      | •                                   |                                                |                                   |                                                |                                          |                                                  |                                           |                                                |                                               |                                          |                                                  |                                           |                                                                        |                                               |
| 108.00.02.00 | ٠                     | ٠                   | ٠                 | ٠             |                  |                                      |                                      |                                      |                                     | ٠                                              |                                   |                                                |                                          |                                                  |                                           |                                                |                                               |                                          |                                                  |                                           |                                                                        |                                               |
| 108.00.03.20 | ٠                     | ٠                   | •                 | ٠             |                  |                                      |                                      |                                      |                                     |                                                | ٠                                 |                                                |                                          |                                                  |                                           |                                                |                                               |                                          |                                                  |                                           |                                                                        |                                               |
| 108.00.02.10 | ٠                     | ٠                   | ٠                 | •             |                  |                                      |                                      |                                      |                                     |                                                |                                   | •                                              |                                          |                                                  |                                           |                                                |                                               |                                          |                                                  |                                           |                                                                        |                                               |
| 108.00.12.10 | •                     | ٠                   | ٠                 | •             | •                |                                      |                                      |                                      |                                     |                                                |                                   | •                                              |                                          |                                                  |                                           |                                                |                                               |                                          |                                                  |                                           |                                                                        |                                               |
| 108.00.12.00 | ٠                     | ٠                   | ٠                 | •             | •                |                                      |                                      |                                      |                                     | ٠                                              |                                   |                                                |                                          |                                                  |                                           |                                                |                                               |                                          |                                                  |                                           |                                                                        |                                               |
| 108.00.01.30 | ٠                     | ٠                   | ٠                 | •             |                  |                                      |                                      |                                      |                                     |                                                |                                   |                                                | ٠                                        |                                                  |                                           |                                                |                                               |                                          |                                                  |                                           |                                                                        |                                               |
| 108.00.11.30 | ٠                     | ٠                   | ٠                 | •             | •                |                                      |                                      |                                      |                                     |                                                |                                   |                                                | ٠                                        |                                                  |                                           |                                                |                                               |                                          |                                                  |                                           |                                                                        |                                               |
| 108.00.21.30 | ٠                     | ٠                   | ٠                 | ٠             |                  | ٠                                    |                                      |                                      |                                     |                                                |                                   |                                                | ٠                                        |                                                  |                                           |                                                |                                               |                                          |                                                  |                                           |                                                                        |                                               |
| 108.00.31.30 | ٠                     | ٠                   | ٠                 | ٠             |                  |                                      | ٠                                    |                                      |                                     |                                                |                                   |                                                | ٠                                        |                                                  |                                           |                                                |                                               |                                          |                                                  |                                           |                                                                        |                                               |
| 108.00.41.30 | •                     | ٠                   | •                 | •             |                  |                                      |                                      | •                                    |                                     |                                                |                                   |                                                | ٠                                        |                                                  |                                           |                                                |                                               |                                          |                                                  |                                           |                                                                        |                                               |
| 108.00.01.40 | ٠                     | ٠                   | ٠                 | ٠             |                  |                                      |                                      |                                      |                                     |                                                |                                   |                                                |                                          | ٠                                                |                                           |                                                |                                               |                                          |                                                  |                                           | ē                                                                      |                                               |
| 108.00.21.40 | ٠                     | ٠                   | ٠                 | •             |                  | ٠                                    |                                      |                                      |                                     |                                                |                                   |                                                |                                          | ٠                                                |                                           |                                                |                                               |                                          |                                                  |                                           | ord                                                                    |                                               |
| 108.00.31.40 | ٠                     | ٠                   | ٠                 | •             |                  |                                      | ٠                                    |                                      |                                     |                                                |                                   |                                                |                                          | ٠                                                |                                           |                                                |                                               |                                          |                                                  |                                           | 호호                                                                     |                                               |
| 108.00.41.40 | •                     | ٠                   | ٠                 | •             |                  |                                      |                                      | •                                    |                                     |                                                |                                   |                                                |                                          | ٠                                                |                                           |                                                |                                               |                                          |                                                  |                                           | e i                                                                    |                                               |
| 108.00.01.10 | ٠                     | ٠                   | ٠                 | •             |                  |                                      |                                      |                                      |                                     |                                                |                                   |                                                |                                          |                                                  | ٠                                         |                                                |                                               |                                          |                                                  |                                           | abl<br>∍eri                                                            |                                               |
| 108.00.21.10 | ٠                     | ٠                   | ٠                 | •             |                  | ٠                                    |                                      |                                      |                                     |                                                |                                   |                                                |                                          |                                                  | ٠                                         |                                                |                                               |                                          |                                                  | :                                         | ∕ail<br>jin€                                                           |                                               |
| 108.00.31.10 | ٠                     | ٠                   | ٠                 | •             |                  |                                      | ٠                                    |                                      |                                     |                                                |                                   |                                                |                                          |                                                  | ٠                                         |                                                |                                               |                                          |                                                  |                                           | Not currently available in kits<br>Contact Galvin Engineering to order |                                               |
| 108.00.41.10 | ٠                     | ٠                   | •                 | •             |                  |                                      |                                      | •                                    |                                     |                                                |                                   |                                                |                                          |                                                  | ٠                                         |                                                |                                               |                                          |                                                  |                                           | ij £                                                                   |                                               |
| 108.00.01.60 | ٠                     | ٠                   | ٠                 | •             |                  |                                      |                                      |                                      |                                     |                                                |                                   |                                                |                                          |                                                  |                                           | •                                              |                                               |                                          |                                                  |                                           | al√                                                                    |                                               |
| 108.00.21.60 | ٠                     | ٠                   | ٠                 | ٠             |                  | ٠                                    |                                      |                                      |                                     |                                                |                                   |                                                |                                          |                                                  |                                           | ٠                                              |                                               |                                          |                                                  |                                           | D C                                                                    |                                               |
| 108.00.31.60 | ٠                     | •                   | •                 | ٠             |                  |                                      | ٠                                    |                                      |                                     |                                                |                                   |                                                |                                          |                                                  |                                           | •                                              |                                               |                                          |                                                  |                                           | ntac.                                                                  |                                               |
| 108.00.41.60 | ٠                     | ٠                   | ٠                 | ٠             |                  |                                      |                                      | ٠                                    |                                     |                                                |                                   |                                                |                                          |                                                  |                                           | •                                              |                                               |                                          |                                                  |                                           | - ĭ                                                                    |                                               |
| 108.00.01.50 | ٠                     | ٠                   | ٠                 | ٠             |                  |                                      |                                      |                                      |                                     |                                                |                                   |                                                |                                          |                                                  |                                           |                                                | ٠                                             |                                          |                                                  |                                           | 0                                                                      |                                               |
| 108.00.21.50 | ٠                     | •                   | ٠                 | ٠             |                  | ٠                                    |                                      |                                      |                                     |                                                |                                   |                                                |                                          |                                                  |                                           |                                                | ٠                                             |                                          |                                                  |                                           |                                                                        |                                               |
| 108.00.31.50 | ٠                     | ٠                   | •                 | ٠             |                  |                                      | ٠                                    |                                      |                                     |                                                |                                   |                                                |                                          |                                                  |                                           |                                                | •                                             |                                          |                                                  |                                           |                                                                        |                                               |
| 108.00.41.50 | ٠                     | ٠                   | ٠                 | •             |                  |                                      |                                      | •                                    |                                     |                                                |                                   |                                                |                                          |                                                  |                                           |                                                | •                                             |                                          |                                                  |                                           |                                                                        |                                               |
| 108.00.00.30 | ٠                     | ٠                   | ٠                 | •             |                  |                                      |                                      |                                      |                                     |                                                |                                   |                                                |                                          |                                                  |                                           |                                                |                                               | •                                        |                                                  |                                           |                                                                        |                                               |
| 108.00.20.30 | •                     | ٠                   | •                 | •             |                  | •                                    |                                      |                                      |                                     |                                                |                                   |                                                |                                          |                                                  |                                           |                                                |                                               | •                                        |                                                  |                                           |                                                                        |                                               |
| 108.00.30.30 | ٠                     | ٠                   | ٠                 | •             |                  |                                      | ٠                                    |                                      |                                     |                                                |                                   |                                                |                                          |                                                  |                                           |                                                |                                               | ٠                                        |                                                  |                                           |                                                                        |                                               |
| 108.00.40.30 | ٠                     | ٠                   | ٠                 | •             |                  |                                      |                                      | •                                    |                                     |                                                |                                   |                                                |                                          |                                                  |                                           |                                                |                                               | •                                        |                                                  |                                           |                                                                        |                                               |
| 108.00.00.40 | •                     | •                   | •                 | •             |                  |                                      |                                      |                                      |                                     |                                                |                                   |                                                |                                          |                                                  |                                           |                                                |                                               |                                          | ٠                                                |                                           |                                                                        |                                               |
| 108.00.20.40 | ٠                     | ٠                   | ٠                 | ٠             |                  | ٠                                    |                                      |                                      |                                     |                                                |                                   |                                                |                                          |                                                  |                                           |                                                |                                               |                                          | ٠                                                |                                           |                                                                        |                                               |
| 108.00.30.40 | ٠                     | ٠                   | ٠                 | •             |                  |                                      | ٠                                    |                                      |                                     |                                                |                                   |                                                |                                          |                                                  |                                           |                                                |                                               |                                          | ٠                                                |                                           |                                                                        |                                               |
| 108.00.40.40 | ٠                     | ٠                   | •                 | •             |                  |                                      |                                      | •                                    |                                     |                                                |                                   |                                                |                                          |                                                  |                                           |                                                |                                               |                                          | •                                                |                                           |                                                                        |                                               |
|              | 626100009             | 502.616.21.1        | 712782            | 108.99.02.90  | 502.299.00.1     | R1192112                             | R1193112                             | R1194112                             | 99492                               | 99493                                          | 99496                             | 99497                                          | 554112-BD1999                            | 554068-BD1999                                    | 554001-BD1999                             | 554231-BD1999                                  | 554108-BD1999                                 | 553112-BD1999                            | 553068-BD1999                                    | 554000-BD1999                             | 553000-BD1999                                                          | 553108-BD1999                                 |