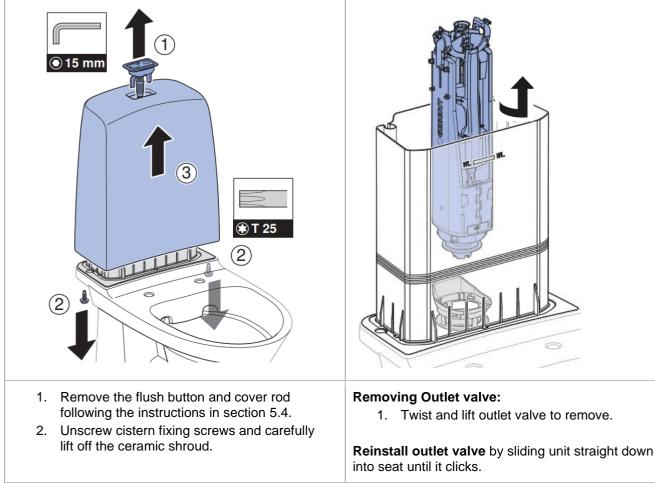

#### **ACCESSING INTERNAL CISTERN COMPONENTS** 5.5

#### **Product Installation Guidelines**

Reinstall inlet valve by following above process in reverse.