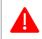

100mm distance from wall is recommended to allow for cleaning and access to rear cover for inspection.

**Note:** at this set-out the rear cover will need to be fitted with silicon before toilet placement and will not be removable for inspection.

# 45° CORNER SET UP – WITHOUT ARMS 3.4 3.5 45° CORNER SET UP – WITH ARMS 285 MIN 175 MIN 285 175 MIN MIN 0 0 0 0 FINISHED WALL