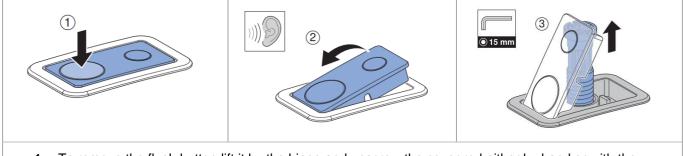

#### **REPLACING THE FLUSH BUTTON** 5.4

- 1. To remove the flush button lift it by the hinge and unscrew the cover rod either by hand or with the cistern key (Item Z91960).
- 2. Transfer the cover rod to the new flush button and repeat the steps in reverse to fit.