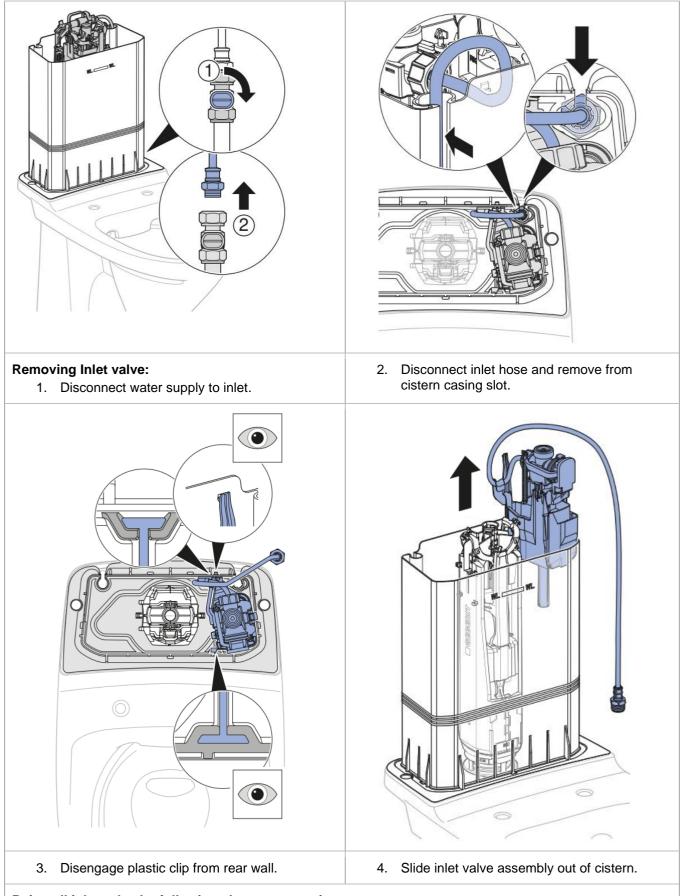

#### **ACCESSING INTERNAL CISTERN COMPONENTS** 5.5

#### **Product Installation Guidelines**

Reinstall inlet valve by following above process in reverse.