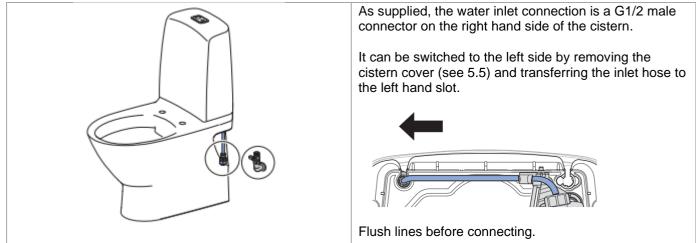

----------------------------------------------------------------------------------------------------|
|   | Phillips-head Screwdriver<br>T25 torx key (Z91960)<br>Suitable bathroom sealant and gun | <ul> <li>For direct floor fixing: 4x Rawl plugs to match 12G screw and floor type, 8mm drill.</li> <li>For floor bracket fixing: 4x M8 rods with nuts and washers, 3mm drill.</li> </ul> |



100mm distance from wall is recommended to allow for cleaning and access to rear cover for inspection.

**Note:** at this set-out the rear cover will need to be fitted with silicon before toilet placement and will not be removable for inspection.

Ţ

# 45° CORNER SET UP – WITHOUT ARMS 3.4 3.5 45° CORNER SET UP – WITH ARMS 285 MIN 175 MIN 285 175 MIN MIN 0 0 0 0 FINISHED WALL

#### WATER INLET CONNECTION 3.6



#### **Product Installation Guidelines**

#### 4 **DIMENSIONS**



#### **5** INSTALLATION

**INSTALLATION COMPLIANCE:** Galvin Engineering products must be installed in accordance with these installation instructions and in accordance with AS/NZS 3500, the PCA and your local regulatory requirements. Water and/or electrical supply conditions must also comply to the applicable national and/or state standards. Failing to comply with these provisions shall void the product warranty and may affect the performance of the product.

#### 5.1 FLOOR MOUNTING INSTRUCTIONS

Galvin Engineering recommends always fixing the toilet to the floor, either with the floor fixing screws or with the Galvin floor bracket. The floor bracket is recommended for vinyl flooring.



**Note**: Floor fixings or floor