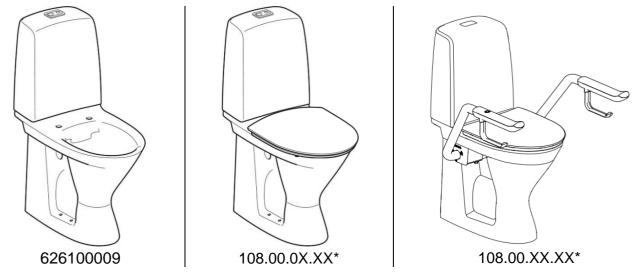

# **Ifo Spira Kits**

#### WELS/WATERMARKED PRODUCT CODE:

#### 6261 Ifo Spira

(WELS & WaterMark certified for pan and cistern. Used in all Spira kits)

Version 1.1, 14 February 2025, Page 1 of Document No: 001.20.10.

\* X is a placeholder for the numerical kit product code with selected accessory configuration. Refer to galvinengineering.com.au for full list of kit codes.