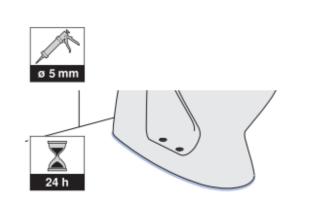

100mm distance from wall is recommended to allow for cleaning and access to rear cover for inspection.

**Note:** at this set-out the rear cover will need to be fitted with silicon before toilet placement and will not be removable for inspection.

#### 5.2 REAR HOLE COVER INSTALLATION

- 8. Cover screw heads with provided white caps.
- 9. Apply sealant around edge.
- 10. Install rear cover following instructions below.

Note: If using a wall set-out distance less than 100mm, the rear cover must be installed with sealant before pan is put into position.

with sealant before pan is put into position.