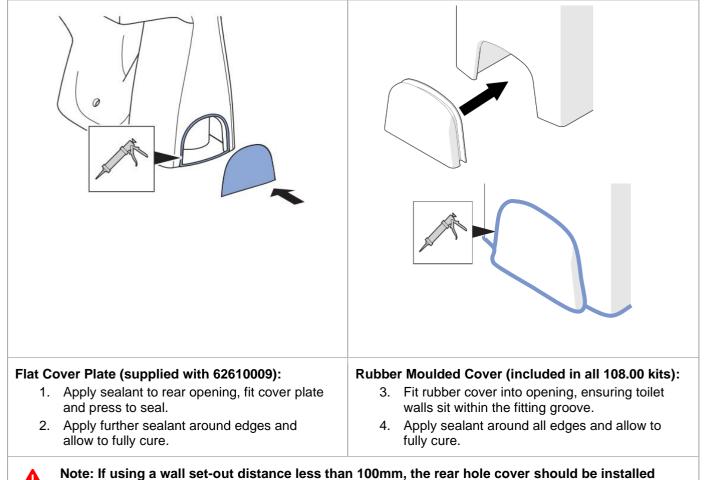

#### 5.2 REAR HOLE COVER INSTALLATION

- 8. Cover screw heads with provided white caps.
- 9. Apply sealant around edge.
- 10. Install rear cover following instructions below.

Note: If using a wall set-out distance less than 100mm, the rear cover must be installed with sealant before pan is put into position.

with sealant before pan is put into position.