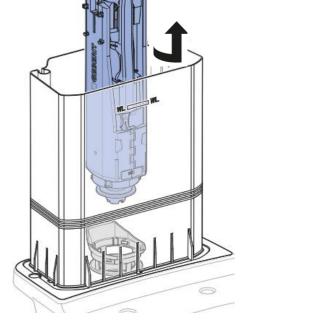

#### **ACCESSING INTERNAL CISTERN COMPONENTS** 5.5

#### **Product Installation Guidelines**

Reinstall inlet valve by following above process in reverse.