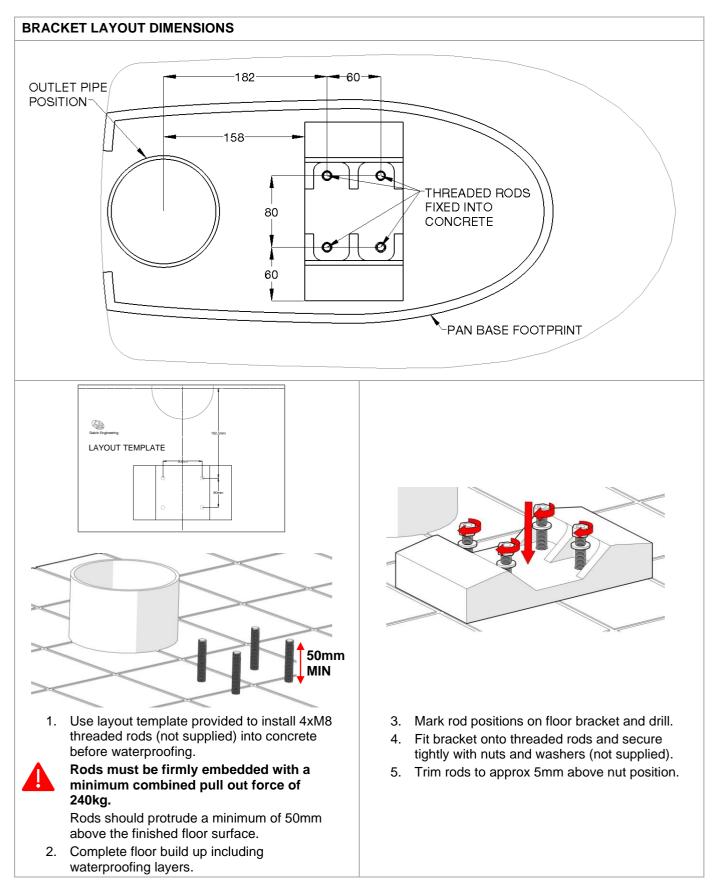

#### 5.1.2 FLOOR MOUNTING WITH FLOOR BRACKET

#### **Product Installation Guidelines**

- 6. Install toilet in place. Pre-drill 3mm pilot holes at an angle as shown into bracket through pan holes
- 7. Secure screws through the pan holes and into the bracket. Hand tighten until pan is secure.

Do not overtighten screws as this may cause cracks to the ceramic.