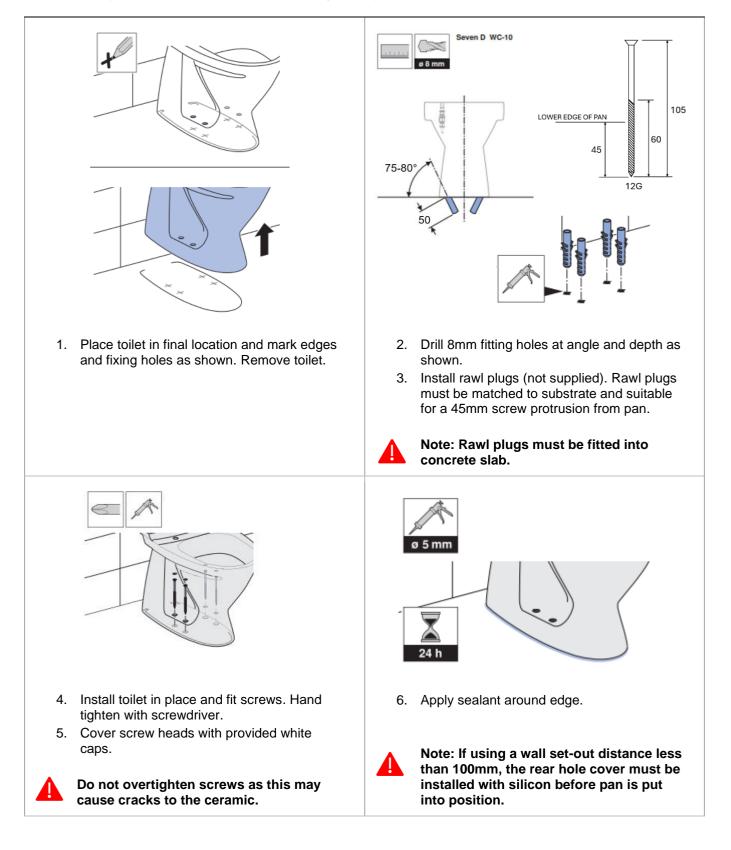

#### 5.1 FLOOR MOUNTING INSTRUCTIONS

Galvin Engineering recommends always fixing the toilet to the floor, either with the floor fixing screws or with the Galvin floor bracket. The floor bracket is recommended for vinyl flooring.

**Note**: Floor fixings or floor bracket **must** be used if the toilet is being used in AS1428.1 applications or if it has, or may in future have, support arms installed.

#### 5.1.1 DIRECT FLOOR MOUNTING WITH FLOOR FIXINGS

**Note**: Provided pan screws are 12G x 105mm long with an exposed thread length of 45mm. Pan screws must be secured into the concrete slab using suitable rawl plugs to achieve required strength and structural integrity.

A site assessment must be carried out to assess the suitability of floor screws before use. If it is not possible to fix into concrete or fully waterproof the floor, the floor bracket should be used.

#### 5.2 REAR HOLE COVER INSTALLATION

- 8. Cover screw heads with provided white caps.
- 9. Apply sealant around edge.
- 10. Install rear cover following instructions below.

Note: If using a wall set-out distance less than 100mm, the rear cover must be installed with sealant before pan is put into position.

with sealant before pan is put into position.