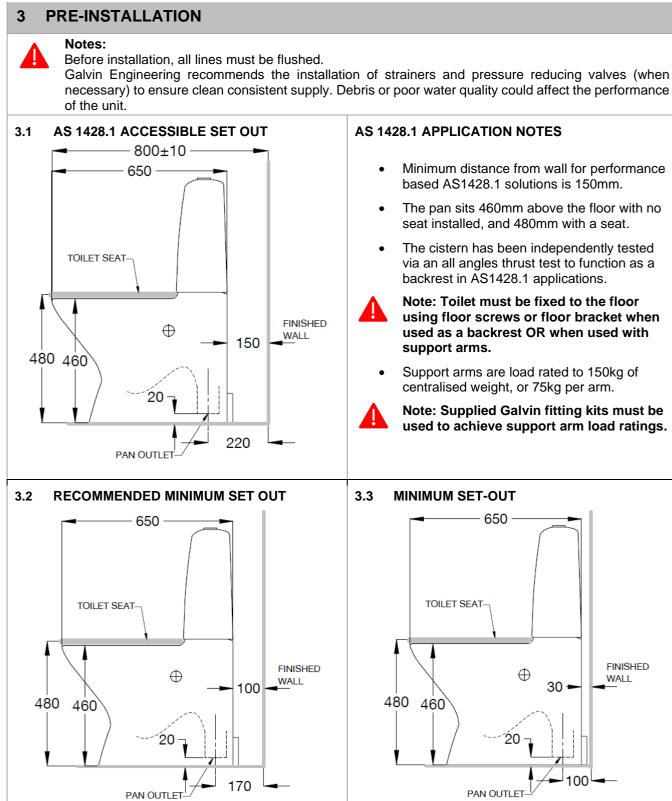

100mm distance from wall is recommended to allow for cleaning and access to rear cover for inspection.

**Note:** at this set-out the rear cover will need to be fitted with silicon before toilet placement and will not be removable for inspection.