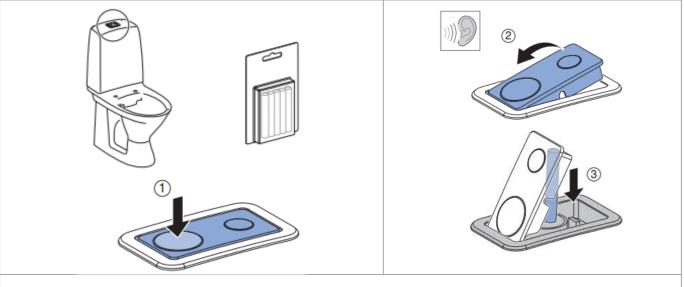

#### 9.2 INSTALLING IFO FRESH STICKS

1. Open the flush button via the hinge mechanism. Install one fresh stick (item 94690) into the centre of the cover screw rod.

Note: Only Ifo branded Fresh WC Sticks are approved for use in this product.