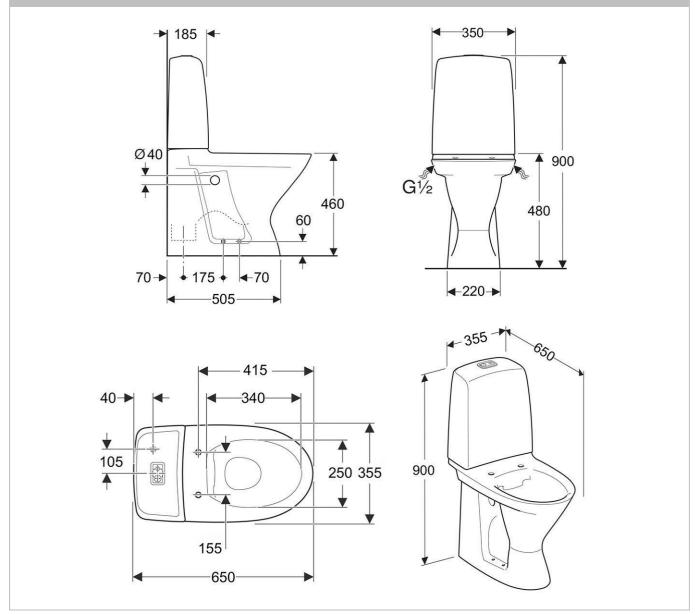

---------------------------------|
|   | Phillips-head Screwdriver<br>T25 torx key (Z91960)<br>Suitable bathroom sealant and gun | <ul> <li>For direct floor fixing: 4x Rawl plugs to match 12G screw and floor type, 8mm drill.</li> <li>For floor bracket fixing: 4x M8 rods with nuts and washers, 3mm drill.</li> </ul> |



100mm distance from wall is recommended to allow for cleaning and access to rear cover for inspection.

**Note:** at this set-out the rear cover will need to be fitted with silicon before toilet placement and will not be removable for inspection.

Ţ

# 45° CORNER SET UP – WITHOUT ARMS 3.4 3.5 45° CORNER SET UP – WITH ARMS 285 MIN 175 MIN 285 175 MIN MIN 0 0 0 0 FINISHED WALL

#### WATER INLET CONNECTION 3.6



#### **Product Installation Guidelines**

#### 4 **DIMENSIONS**



#### **5** INSTALLATION

**INSTALLATION COMPLIANCE:** Galvin Engineering products must be installed in accordance with these installation instructions and in accordance with AS/NZS 3500, the PCA and your local regulatory requirements. Water and/or electrical supply conditions must also comply to the applicable national and/or state standards. Failing to comply with these provisions shall void the product warranty and may affect the performance of the product.

#### 5.1 FLOOR MOUNTING INSTRUCTIONS

Galvin Engineering recommends always fixing the toilet to the floor, either with the floor fixing screws or with the Galvin floor bracket. The floor bracket is recommended for vinyl flooring.



**Note**: Floor fixings or floor bracket **must** be used if the toilet is being used in AS1428.1 ap