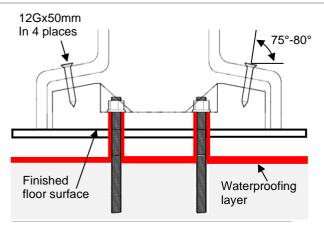

#### 5.1.2 FLOOR MOUNTING WITH FLOOR BRACKET

#### **Product Installation Guidelines**

- 6. Install toilet in place. Pre-drill 3mm pilot holes at an angle as shown into bracket through pan holes
- 7. Secure screws through the pan holes and into the bracket. Hand tighten until pan is secure.